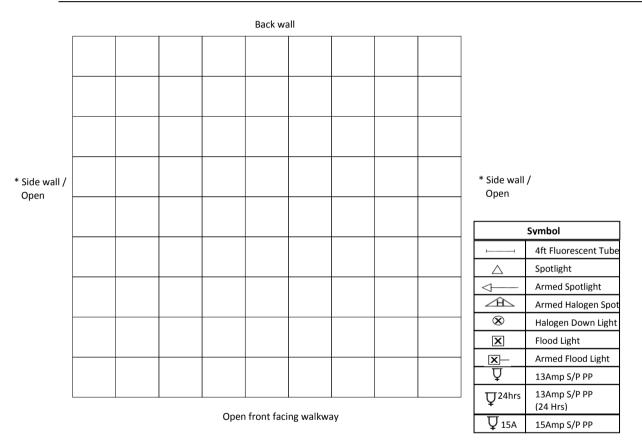

## SERVICE LOCATION PLAN - FOR STANDARD SHELL SCHEME ONLY.

- Sketch the location of your utilities, such as Lighting / Socket / Connection point / Refrigerator / Shelf / Furniture including your entitlement for Standard Shell Scheme Booth on the Form. It is imperative that you complete this form as it will be used to install your requirement in the correct location before you arrive on-site.
- Please ensure that the position of the lights are on the walls or fascia (unless your booth has an interior structure to which they can be attached.)
- If the location plan of any service is not submitted, it will be placed at the discretion of the official contractor and any relocation will be charge to exhibitor.

## **Bare Space Stand and Special Design Stand**

Exhibitors must submit a set of detailed scaled, dimensional and perspective drawings showing the proposed design of the booth in jpeg file as well as a set of mechanical drawing indicating the location of your utilities such as lighting/ socket/ connection point within your booth space.